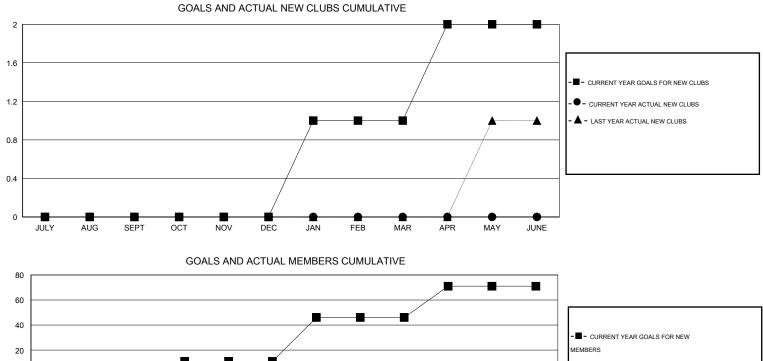

## 

| GMT: HOWAR                     |   | LOCATION NETHERLANDS |   |   |                                  | GMT CA 4 |    |    |     |
|--------------------------------|---|----------------------|---|---|----------------------------------|----------|----|----|-----|
| Clubs<br>RESULTS FOR 2013-2014 |   |                      |   |   | Members<br>RESULTS FOR 2013-2014 |          |    |    |     |
|                                |   |                      |   |   |                                  |          |    |    |     |
| JULY/AUG/SEPT                  | 0 | 0                    | 0 | 0 | JULY/AUG/SEPT                    | 0        | 11 | 12 | -1  |
| OCT/NOV/DEC                    | 0 | 0                    | 0 | 0 | OCT/NOV/DEC                      | 11       | 8  | 14 | -6  |
| JAN/FEB/MAR                    | 1 | 0                    | 0 | 0 | JAN/FEB/MAR                      | 35       | 24 | 26 | -2  |
| APR/MAY/JUNE                   | 1 | 0                    | 0 | 0 | APR/MAY/JUNE                     | 25       | 15 | 29 | -14 |